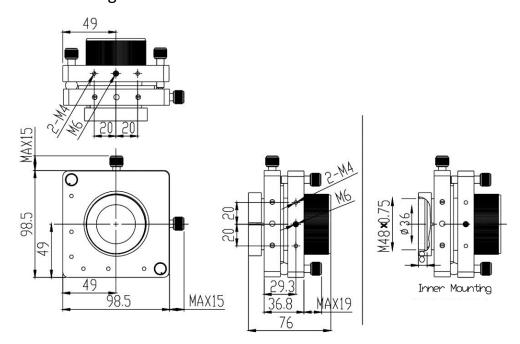

## Mechanical Drawing:

## **Technical Specifications:**

| Direction                   |                 | X, Y and Z-Axis, and θX and θZ |
|-----------------------------|-----------------|--------------------------------|
| Dimensions (mm)             |                 | 98x98                          |
| Normal Adjustment Range     | X, Y and Z (mm) | ±1.5                           |
|                             | θX and θZ       | ±1.5°                          |
| Normal Resolution           | X and Z (mm)    | 0.002                          |
|                             | Y (mm)          | 0.003                          |
|                             | θX and θZ       | 0.002°                         |
| Ultra-fine Adjustment Range | X and Z (mm)    |                                |
|                             | θX and θZ       |                                |
| Ultra-fine Resolution       | X and Z (μm)    | _                              |
|                             | θX and θZ       |                                |
| Aperture (mm)               |                 | Ф36                            |
| Load Capacity (kg)          |                 | 1.5                            |
| Weight (kg)                 |                 | 0.8                            |
| Remark                      |                 | -                              |