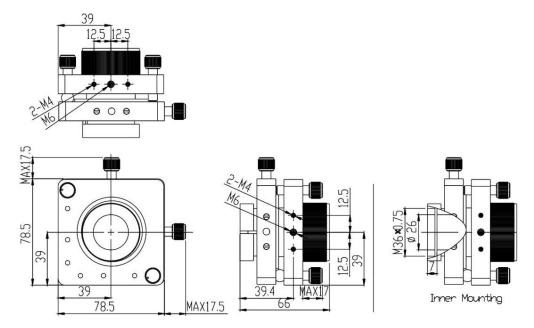

## **Optics Mount (5-Axis)**

Part Number: OM-5-78

Mechanical Drawing:

## **Technical Specifications:**

| Direction                   |                 | X, Y and Z-Axis, and θX and θZ |
|-----------------------------|-----------------|--------------------------------|
| Dimensions (mm)             |                 | 78x78                          |
| Normal Adjustment Range     | X, Y and Z (mm) | ±1.5                           |
|                             | θX and θZ       | ±2°                            |
| Normal Resolution           | X and Z (mm)    | 0.002                          |
|                             | Y (mm)          | 0.003                          |
|                             | θX and θZ       | 0.002°                         |
| Ultra-fine Adjustment Range | X and Z (mm)    |                                |
|                             | θX and θZ       |                                |
| Ultra-fine Resolution       | X and Z (µm)    | _                              |
|                             | θX and θZ       |                                |
| Aperture (mm)               |                 | Φ26                            |
| Load Capacity (kg)          |                 | 1.5                            |
| Weight (kg)                 |                 | 0.56                           |
| Remark                      |                 | -                              |