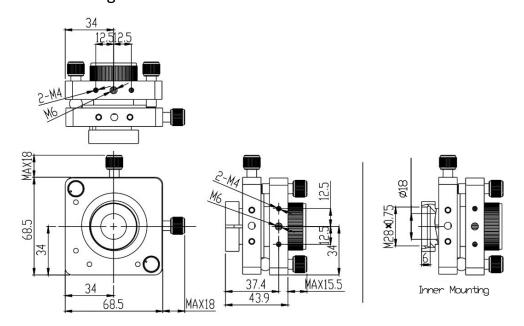

## Mechanical Drawing:

## **Technical Specifications:**

| Direction                   |                 | X, Y and Z-Axis, and θX and θZ |
|-----------------------------|-----------------|--------------------------------|
| Dimensions (mm)             |                 | 68x68                          |
| Normal Adjustment Range     | X, Y and Z (mm) | ±1.5                           |
|                             | θX and θZ       | ±2°                            |
| Normal Resolution           | X and Z (mm)    | 0.002                          |
|                             | Y (mm)          | 0.003                          |
|                             | θX and θZ       | 0.002°                         |
| Ultra-fine Adjustment Range | X and Z (mm)    |                                |
|                             | θX and θZ       |                                |
| Ultra-fine Resolution       | X and Z (μm)    | _                              |
|                             | θX and θZ       |                                |
| Aperture (mm)               |                 | Ф18                            |
| Load Capacity (kg)          |                 | 1                              |
| Weight (kg)                 |                 | 0.34                           |
| Remark                      |                 | -                              |