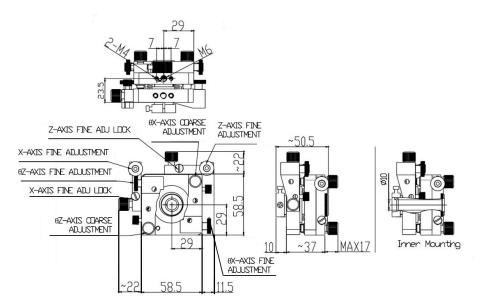

## **Mechanical Drawing:**

**Technical Specifications:** 

| Direction                                                                   |                 | X, Y and Z-Axis, and θX and θZ |
|-----------------------------------------------------------------------------|-----------------|--------------------------------|
| Dimensions (mm)                                                             |                 | 58x58                          |
| Normal Adjustment Range                                                     | X, Y and Z (mm) | ±1.5                           |
|                                                                             | θX and θZ       | ±2°                            |
| Normal Resolution                                                           | X and Z (mm)    | 0.002                          |
|                                                                             | Y (mm)          | 0.003                          |
|                                                                             | θX and θZ       | 0.002°                         |
| Ultra-fine Adjustment Range                                                 | X and Z (mm)    | 0.01                           |
|                                                                             | θX and θZ       | 0.01°                          |
| Ultra-fine Resolution                                                       | X and Z (μm)    | 0.1                            |
|                                                                             | θX and θZ       | 0.036″                         |
| Aperture (mm)                                                               |                 | Ф10                            |
| Load Capacity (kg)                                                          |                 | 1                              |
| Weight (kg)                                                                 |                 | 0.35                           |
| Remark: Direct installation of optical fibre.                               |                 |                                |
| IMPORTANT: Release fine adjustment lock when adjusting coarse.              |                 |                                |
| When adjusting fine adjustment knob, ensure fine adjustment lock is locked. |                 |                                |