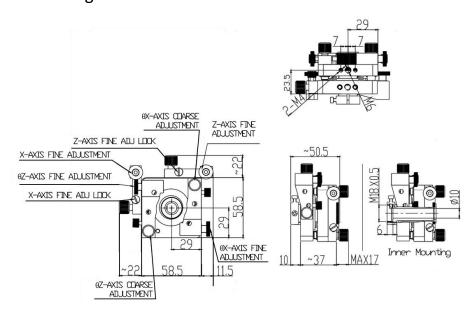

## **Optics Mount (5-Axis)**

Part Number: OM-5-58-U

Mechanical Drawing:

## **Technical Specifications:**

| Direction                   |                 | X, Y and Z-Axis, and $\theta$ X and $\theta$ Z |
|-----------------------------|-----------------|------------------------------------------------|
| Dimensions (mm)             |                 | 58x58                                          |
| Normal Adjustment Range     | X, Y and Z (mm) | ±1.5                                           |
|                             | θX and θZ       | ±2°                                            |
| Normal Resolution           | X and Z (mm)    | 0.002                                          |
|                             | Y (mm)          | 0.003                                          |
|                             | θX and θZ       | 0.002°                                         |
| Ultra-fine Adjustment Range | X and Z (mm)    | 0.01                                           |
|                             | θX and θZ       | 0.01°                                          |
| Ultra-fine Resolution       | X and Z (μm)    | 0.1                                            |
|                             | θX and θZ       | 0.036"                                         |
| Aperture (mm)               |                 | Ф10                                            |
| Load Capacity (kg)          |                 | 1                                              |
| Weight (kg)                 |                 | 0.35                                           |

Remark: Release fine adjustment lock when adjusting coarse.

When adjusting fine adjustment knob, ensure fine adjustment lock is locked.

NOTE: PROPRIETARY AND CONFIDENTIAL THE INFORMATION CONTAINED IN THIS DRAWING IS THE SOLE PROPERTY OF WAVELENGTH OPTO-ELECTRONIC(S) PTE LTD. ANY REPRODUCTION INPART OR AS A WHOLE WITHOUT THE WRITTEN PERMISSION OF WAVELENGTH OPTO-ELECTRONIC(S) PTE LTD. IS PROHIBITED.