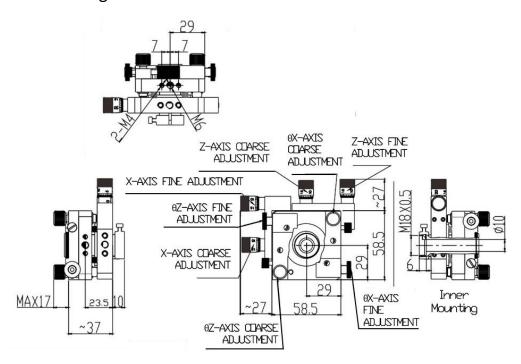

## **Optics Mount (5-Axis)**

Part Number: OM-5-58-4H

Mechanical Drawing:

## **Technical Specifications:**

| Direction                   |                 | X, Y and Z-Axis, and θX and θZ |
|-----------------------------|-----------------|--------------------------------|
| Dimensions (mm)             |                 | 58x58                          |
| Normal Adjustment Range     | X, Y and Z (mm) | ±1.5                           |
|                             | θX and θZ       | ±2°                            |
| Normal Resolution           | X and Z (mm)    | 0.002                          |
|                             | Y (mm)          | 0.003                          |
|                             | θX and θZ       | 0.002°                         |
| Ultra-fine Adjustment Range | X and Z (mm)    | 0.2                            |
|                             | θX and θZ       | 0.01°                          |
| Ultra-fine Resolution       | X and Z (μm)    | 0.2                            |
|                             | θX and θZ       | 0.072"                         |
| Aperture (mm)               |                 | Ф10                            |
| Load Capacity (kg)          |                 | 1                              |
| Weight (kg)                 |                 | 0.36                           |
| Remark                      |                 | Micrometer.                    |