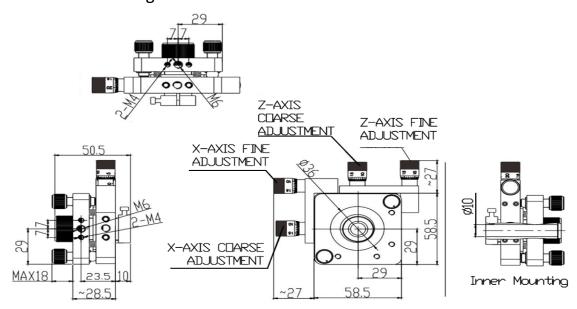

## **Optics Mount (5-Axis)**

Part Number: OM-5-58F-H

Mechanical Drawing:

## **Technical Specifications:**

| Direction                   |                 | X, Y and Z-Axis, and θX and θZ     |
|-----------------------------|-----------------|------------------------------------|
| Dimensions (mm)             |                 | 58x58                              |
| Normal Adjustment Range     | X, Y and Z (mm) | ±1.5                               |
|                             | θX and θZ       | ±2°                                |
| Normal Resolution           | X and Z (mm)    | 0.002                              |
|                             | Y (mm)          | 0.003                              |
|                             | θX and θZ       | 0.002°                             |
| Ultra-fine Adjustment Range | X and Z (mm)    | 0.2                                |
|                             | θX and θZ       | -                                  |
| Ultra-fine Resolution       | X and Z (μm)    | 0.2                                |
|                             | θX and θZ       | -                                  |
| Aperture (mm)               |                 | Ф10                                |
| Load Capacity (kg)          |                 | 1                                  |
| Weight (kg)                 |                 | 0.32                               |
| Remark                      |                 | Micrometer. Direct installation of |
|                             |                 | optical fibre                      |