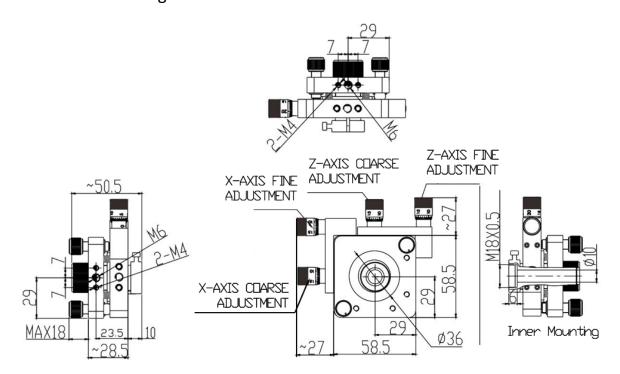

## **Optics Mount (5-Axis)**

Part Number: OM-5-58-H

Mechanical Drawing:

## **Technical Specifications:**

| Direction               |                 | X, Y and Z-Axis, and θX and θZ |
|-------------------------|-----------------|--------------------------------|
| Dimensions (mm)         |                 | 58x58                          |
| Normal Adjustment Range | X, Y and Z (mm) | ±1.5                           |
|                         | θX and θZ       | ±2°                            |
| Normal Resolution       | X and Z (mm)    | 0.002                          |
|                         | Y (mm)          | 0.003                          |
|                         | θX and θZ       | 0.002°                         |
| Ultra-fine Adjustment   | X and Z (mm)    | 0.2                            |
| Range                   | θX and θZ       | -                              |
| Ultra-fine Resolution   | X and Z (μm)    | 0.2                            |
|                         | θX and θZ       | -                              |
| Aperture (mm)           |                 | Ф10                            |
| Load Capacity (kg)      |                 | 1                              |
| Weight (kg)             |                 | 0.32                           |
| Remark                  |                 | Micrometer.                    |