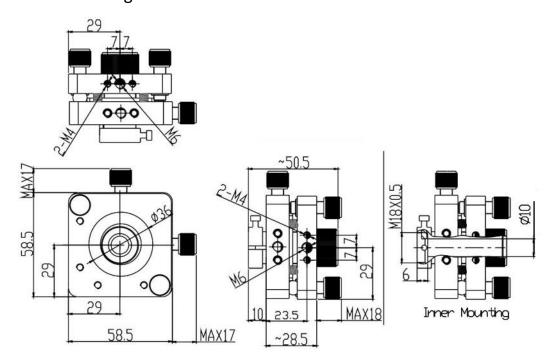

## Mechanical Drawing:

## **Technical Specifications:**

| Direction               |                 | X, Y and Z-Axis, and θX and θZ |
|-------------------------|-----------------|--------------------------------|
| Dimensions (mm)         |                 | 58x58                          |
| Normal Adjustment Range | X, Y and Z (mm) | ±1.5                           |
|                         | θX and θZ       | ±2°                            |
| Normal Resolution       | X and Z (mm)    | 0.002                          |
|                         | Y (mm)          | 0.003                          |
|                         | θX and θZ       | 0.002°                         |
| Ultra-fine Adjustment   | X and Z (mm)    |                                |
| Range                   | θX and θZ       |                                |
| Ultra-fine Resolution   | X and Z (μm)    |                                |
|                         | θX and θZ       |                                |
| Aperture (mm)           |                 | Ф10                            |
| Load Capacity (kg)      |                 | 1                              |
| Weight (kg)             |                 | 0.24                           |
| Remark                  |                 | -                              |