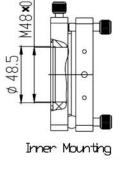

## **Optics Mount (4-Axis)**

Part Number: OM-4-98L

**Mechanical Drawing:** 

## **Technical Specifications:**

| Direction          |              | X and Z-Axis, and θX and θZ                                              |
|--------------------|--------------|--------------------------------------------------------------------------|
| Dimensions (mm)    |              | 98x98                                                                    |
| Adjustment Range   | X and Z (mm) | ±2                                                                       |
|                    | θX and θZ    | ±1.5°                                                                    |
| Resolution         | X and Z (mm) | 0.002                                                                    |
|                    | θX and θZ    | 0.002°                                                                   |
| Aperture (mm)      |              | Ф47                                                                      |
| Spare Port (mm)    |              | M48x0.75                                                                 |
| Load Capacity (kg) |              | 1.5                                                                      |
| Weight (kg)        |              | 0.48                                                                     |
| Remark             |              | M48x0.75 threaded port to connect lens,<br>pinhole, etc. through adapter |