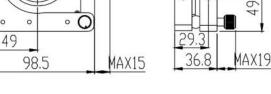

## **Optics Mount (4-Axis)**

Part Number: OM-4-98L

**Mechanical Drawing:** 

## **Technical Specifications:**

| Direction          |              | X and Z-Axis, and θX and θZ                                              |
|--------------------|--------------|--------------------------------------------------------------------------|
| Dimensions (mm)    |              | 98x98                                                                    |
| Adjustment Range   | X and Z (mm) | ±2                                                                       |
|                    | θX and θZ    | ±1.5°                                                                    |
| Resolution         | X and Z (mm) | 0.002                                                                    |
|                    | θX and θZ    | 0.002°                                                                   |
| Aperture (mm)      |              | Ф47                                                                      |
| Spare Port (mm)    |              | M48x0.75                                                                 |
| Load Capacity (kg) |              | 1.5                                                                      |
| Weight (kg)        |              | 0.48                                                                     |
| Remark             |              | M48x0.75 threaded port to connect lens,<br>pinhole, etc. through adapter |