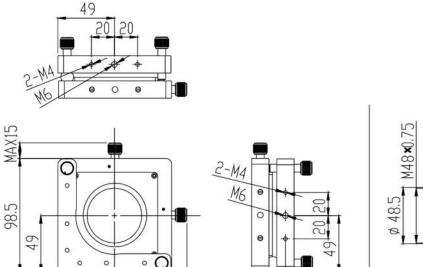

## **Optics Mount (4-Axis)**

Part Number: OM-4-98L

**Mechanical Drawing:** 

## **Technical Specifications:**

| Direction          |              | X and Z-Axis, and θX and θZ                                              |
|--------------------|--------------|--------------------------------------------------------------------------|
| Dimensions (mm)    |              | 98x98                                                                    |
| Adjustment Range   | X and Z (mm) | ±2                                                                       |
|                    | θX and θZ    | ±1.5°                                                                    |
| Resolution         | X and Z (mm) | 0.002                                                                    |
|                    | θX and θZ    | 0.002°                                                                   |
| Aperture (mm)      |              | Ф47                                                                      |
| Spare Port (mm)    |              | M48x0.75                                                                 |
| Load Capacity (kg) |              | 1.5                                                                      |
| Weight (kg)        |              | 0.48                                                                     |
| Remark             |              | M48x0.75 threaded port to connect lens,<br>pinhole, etc. through adapter |