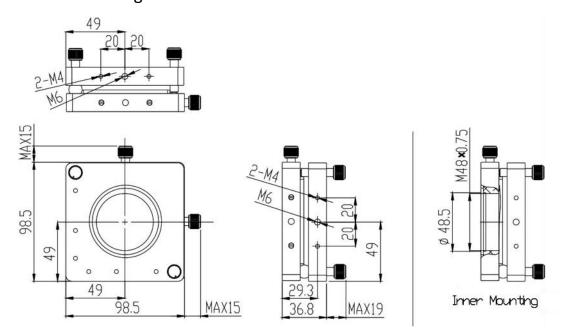

## Mechanical Drawing:

## **Technical Specifications:**

| Direction          |              | X and Z-Axis, and $\theta$ X and $\theta$ Z                           |
|--------------------|--------------|-----------------------------------------------------------------------|
| Dimensions (mm)    |              | 98x98                                                                 |
| Adjustment Range   | X and Z (mm) | ±2                                                                    |
|                    | θX and θZ    | ±1.5°                                                                 |
| Resolution         | X and Z (mm) | 0.002                                                                 |
|                    | θX and θZ    | 0.002°                                                                |
| Aperture (mm)      |              | Ф47                                                                   |
| Spare Port (mm)    |              | M48x0.75                                                              |
| Load Capacity (kg) |              | 1.5                                                                   |
| Weight (kg)        |              | 0.48                                                                  |
| Remark             |              | M48x0.75 threaded port to connect lens, pinhole, etc. through adapter |