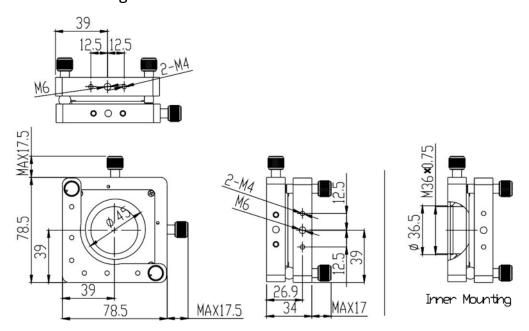

## Mechanical Drawing:

## **Technical Specifications:**

| Direction          |              | X and Z-Axis, and θX and θZ                                           |
|--------------------|--------------|-----------------------------------------------------------------------|
| Dimensions (mm)    |              | 78x78                                                                 |
| Adjustment Range   | X and Z (mm) | ±2                                                                    |
|                    | θX and θZ    | ±2°                                                                   |
| Resolution         | X and Z (mm) | 0.002                                                                 |
|                    | θX and θZ    | 0.002°                                                                |
| Aperture (mm)      |              | Ф35                                                                   |
| Spare Port (mm)    |              | M36x0.75                                                              |
| Load Capacity (kg) |              | 1.5                                                                   |
| Weight (kg)        |              | 0.3                                                                   |
| Remark             |              | M36x0.75 threaded port to connect lens, pinhole, etc. through adapter |