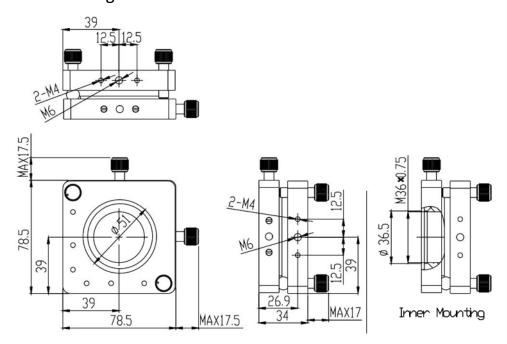

## Mechanical Drawing:

## **Technical Specifications:**

| Direction          |              | X and Z-Axis, and θX and θZ                                           |
|--------------------|--------------|-----------------------------------------------------------------------|
| Dimensions (mm)    |              | 78x78                                                                 |
| Adjustment Range   | X and Z (mm) | ±2                                                                    |
|                    | θX and θZ    | ±2°                                                                   |
| Resolution         | X and Z (mm) | 0.002                                                                 |
|                    | θX and θZ    | 0.002°                                                                |
| Aperture (mm)      |              | Ф35                                                                   |
| Spare Port (mm)    |              | M36x0.75                                                              |
| Load Capacity (kg) |              | 1.5                                                                   |
| Weight (kg)        |              | 0.3                                                                   |
| Remark             |              | M36x0.75 threaded port to connect lens, pinhole, etc. through adapter |