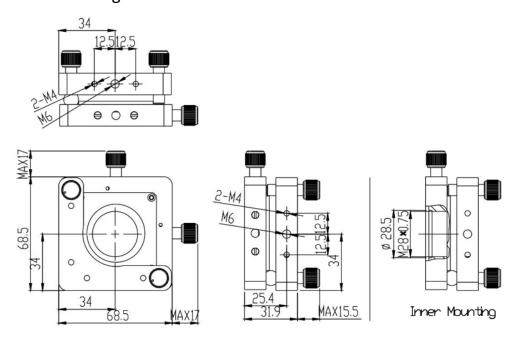

## Mechanical Drawing:

## **Technical Specifications:**

| Direction          |              | X and Z-Axis, and θX and θZ             |
|--------------------|--------------|-----------------------------------------|
| Dimensions (mm)    |              | 68x68                                   |
| Adjustment Range   | X and Z (mm) | ±1.5                                    |
|                    | θX and θZ    | ±2°                                     |
| Resolution         | X and Z (mm) | 0.002                                   |
|                    | θX and θZ    | 0.002°                                  |
| Aperture (mm)      |              | Ф27                                     |
| Spare Port (mm)    |              | M28x0.75                                |
| Load Capacity (kg) |              | 1                                       |
| Weight (kg)        |              | 0.25                                    |
| Remark             |              | M28x0.75 threaded port to connect lens, |
|                    |              | pinhole, etc. through adapter           |