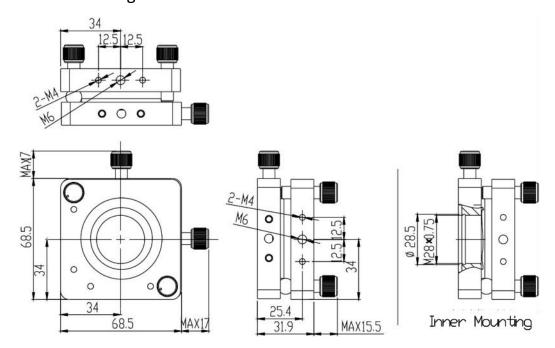

## Mechanical Drawing:

## **Technical Specifications:**

| Direction          |              | X and Z-Axis, and θX and θZ                                           |
|--------------------|--------------|-----------------------------------------------------------------------|
| Dimensions (mm)    |              | 68x68                                                                 |
| Adjustment Range   | X and Z (mm) | ±1.5                                                                  |
|                    | θX and θZ    | ±2°                                                                   |
| Resolution         | X and Z (mm) | 0.002                                                                 |
|                    | θX and θZ    | 0.002°                                                                |
| Aperture (mm)      |              | Ф27                                                                   |
| Spare Port (mm)    |              | M28x0.75                                                              |
| Load Capacity (kg) |              | 1                                                                     |
| Weight (kg)        |              | 0.25                                                                  |
| Remark             |              | M28x0.75 threaded port to connect lens, pinhole, etc. through adapter |