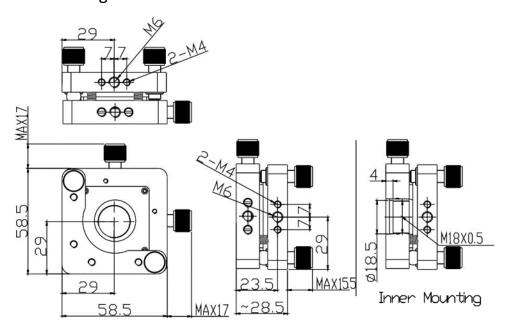

## Mechanical Drawing:

## **Technical Specifications:**

| Direction          |              | X and Z-Axis, and θX and θZ                                          |
|--------------------|--------------|----------------------------------------------------------------------|
| Dimensions (mm)    |              | 58x58                                                                |
| Adjustment Range   | X and Z (mm) | ±1.5                                                                 |
|                    | θX and θZ    | ±2°                                                                  |
| Resolution         | X and Z (mm) | 0.002                                                                |
|                    | θX and θZ    | 0.002°                                                               |
| Aperture (mm)      |              | Ф17.5                                                                |
| Spare Port (mm)    |              | M18x0.5                                                              |
| Load Capacity (kg) |              | 1                                                                    |
| Weight (kg)        |              | 0.19                                                                 |
| Remark             |              | M18x0.5 threaded port to connect lens, pinhole, etc. through adapter |