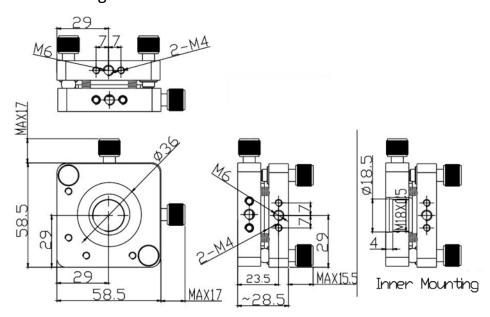

## Mechanical Drawing:

## **Technical Specifications:**

| Direction          |              | X and Z-Axis, and θX and θZ                                          |
|--------------------|--------------|----------------------------------------------------------------------|
| Dimensions (mm)    |              | 58x58                                                                |
| Adjustment Range   | X and Z (mm) | ±1.5                                                                 |
|                    | θX and θZ    | ±2°                                                                  |
| Resolution         | X and Z (mm) | 0.002                                                                |
|                    | θX and θZ    | 0.002°                                                               |
| Aperture (mm)      |              | Ф17.5                                                                |
| Spare Port (mm)    |              | M18x0.5                                                              |
| Load Capacity (kg) |              | 1                                                                    |
| Weight (kg)        |              | 0.19                                                                 |
| Remark             |              | M18x0.5 threaded port to connect lens, pinhole, etc. through adapter |