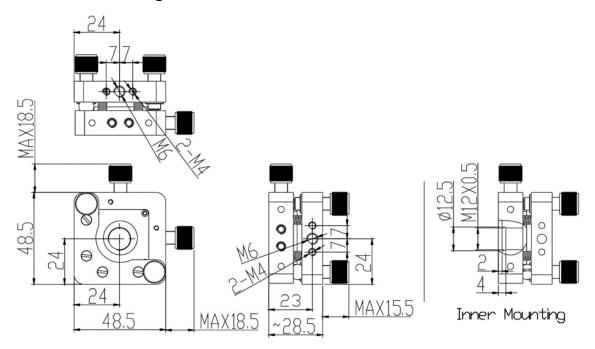

## Mechanical Drawing:

## **Technical Specifications:**

| Direction          |              | X and Z-Axis, and $\theta$ X and $\theta$ Z      |
|--------------------|--------------|--------------------------------------------------|
| Dimensions (mm)    |              | 48x48                                            |
| Adjustment Range   | X and Z (mm) | ±1.5                                             |
|                    | θX and θZ    | ±2°                                              |
| Resolution         | X and Z (mm) | 0.002                                            |
|                    | θX and θZ    | 0.002°                                           |
| Aperture (mm)      |              | Ф11.5                                            |
| Spare Port (mm)    |              | M12x0.5                                          |
| Load Capacity (kg) |              | 0.5                                              |
| Weight (kg)        |              | 0.16                                             |
| Remark             |              | M12x0.5 threaded port to connect lens or pinhole |