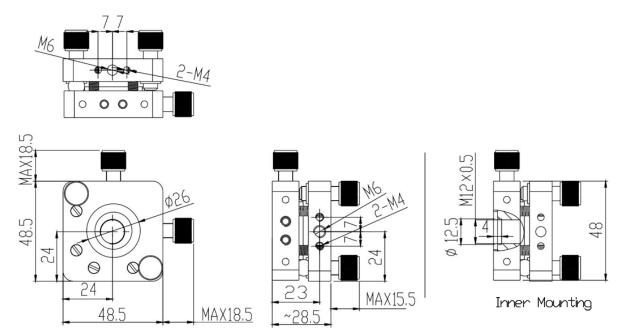

## **Optics Mount (4-Axis)**

Part Number: OM-4-48

Mechanical Drawing:

## **Technical Specifications:**

| Direction          |              | X and Z-Axis, and θX and θZ                         |
|--------------------|--------------|-----------------------------------------------------|
| Dimensions (mm)    |              | 48x48                                               |
| Adjustment Range   | X and Z (mm) | ±1.5                                                |
|                    | θX and θZ    | ±2°                                                 |
| Resolution         | X and Z (mm) | 0.002                                               |
|                    | θX and θZ    | 0.002°                                              |
| Aperture (mm)      |              | Φ11.5                                               |
| Spare Port (mm)    |              | M12x0.5                                             |
| Load Capacity (kg) |              | 0.5                                                 |
| Weight (kg)        |              | 0.16                                                |
| Remark             |              | M12x0.5 threaded port to connect lens or<br>pinhole |