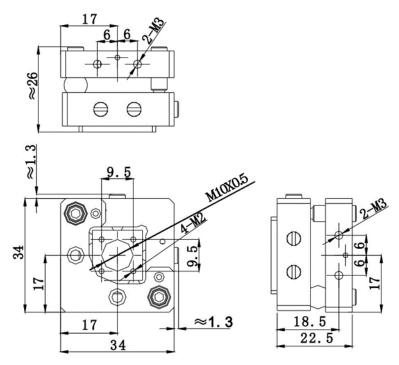

## Mechanical Drawing:

## **Technical Specifications:**

| Direction          |              | X and Z-Axis, and $\theta$ X and $\theta$ Z                            |
|--------------------|--------------|------------------------------------------------------------------------|
| Dimensions (mm)    |              | 34x34                                                                  |
| Adjustment Range   | X and Z (mm) | ±1                                                                     |
|                    | θX and θZ    | ±2.5°                                                                  |
| Resolution         | X and Z (mm) | 0.003                                                                  |
|                    | θX and θZ    | 0.002°                                                                 |
| Aperture (mm)      |              | Ф9.5                                                                   |
| Spare Port (mm)    |              | 4-M2 connects to FC stand; M10.5x0.5                                   |
| Load Capacity (kg) |              | 0.4                                                                    |
| Weight (kg)        |              | 0.05                                                                   |
| Remark             |              | Hex-Key Adjustment. Directly mounts FC stand to connect optical fibre. |