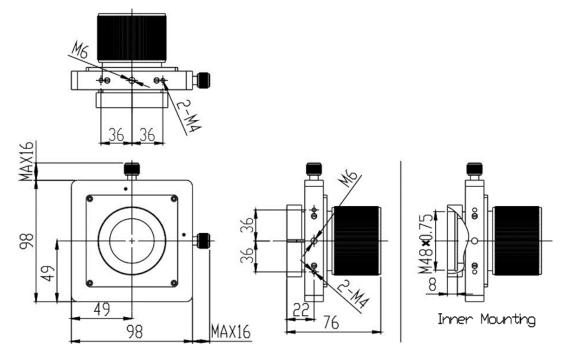

## **Optics Mount (3-Axis)**

Part Number: OM-3-98

Mechanical Drawing:

**Technical Specifications:** 

| Direction             |         | X, Y and Z-Axis                                                          |
|-----------------------|---------|--------------------------------------------------------------------------|
| Dimensions (mm)       |         | 98x98                                                                    |
| Adjustment Range (mm) |         | ±2.5                                                                     |
| Resolution (mm)       | Y       | 0.003                                                                    |
|                       | X and Z | 0.001                                                                    |
| Aperture (mm)         |         | Ф36                                                                      |
| Spare Port (mm)       |         | M48x0.75                                                                 |
| Load Capacity (kg)    |         | 1.5                                                                      |
| Weight (kg)           |         | 0.38                                                                     |
| Remark                |         | A variety of connectors can be used to mount lenses, optical fibre, etc. |