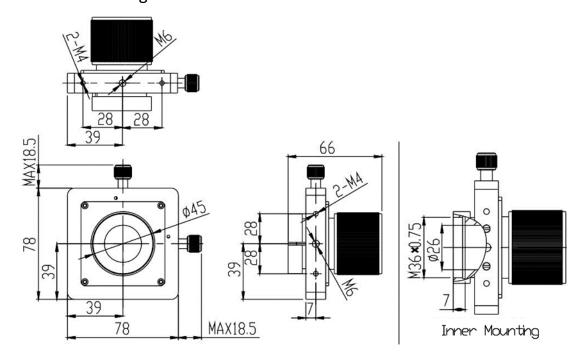

## Mechanical Drawing:

## **Technical Specifications:**

| Direction             |         | X, Y and Z-Axis                                                          |
|-----------------------|---------|--------------------------------------------------------------------------|
| Dimensions (mm)       |         | 78x78                                                                    |
| Adjustment Range (mm) |         | ±2.5                                                                     |
| Resolution (mm)       | Y       | 0.003                                                                    |
|                       | X and Z | 0.001                                                                    |
| Aperture (mm)         |         | Ф26                                                                      |
| Spare Port (mm)       |         | M36x0.75                                                                 |
| Load Capacity (kg)    |         | 1.5                                                                      |
| Weight (kg)           |         | 0.25                                                                     |
| Remark                |         | A variety of connectors can be used to mount lenses, optical fibre, etc. |