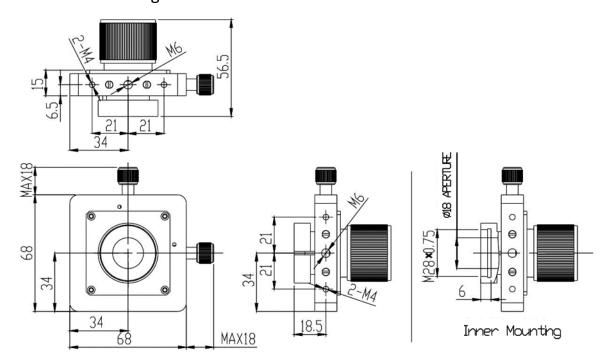

## Mechanical Drawing:

## **Technical Specifications:**

| Direction             |         | X, Y and Z-Axis                                                          |
|-----------------------|---------|--------------------------------------------------------------------------|
| Dimensions (mm)       |         | 68x68                                                                    |
| Adjustment Range (mm) |         | ±2                                                                       |
| Resolution (mm)       | Υ       | 0.003                                                                    |
|                       | X and Z | 0.001                                                                    |
| Aperture (mm)         |         | Ф17.5                                                                    |
| Spare Port (mm)       |         | M28x0.75                                                                 |
| Load Capacity (kg)    |         | 1                                                                        |
| Weight (kg)           |         | 0.22                                                                     |
| Remark                |         | A variety of connectors can be used to mount lenses, optical fibre, etc. |