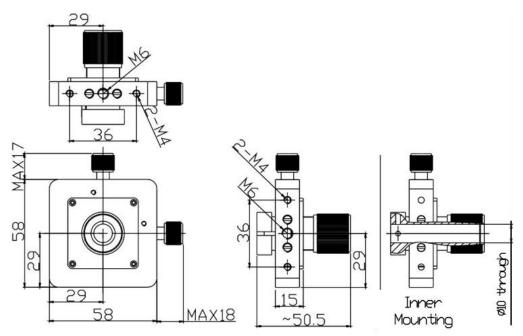

## **Optics Mount (3-Axis)**

Part Number: OM-3-58F

Mechanical Drawing:

## **Technical Specifications:**

| Direction             |         | X, Y and Z-Axis                      |
|-----------------------|---------|--------------------------------------|
| Dimensions (mm)       |         | 58x58                                |
| Adjustment Range (mm) |         | ±2                                   |
| Resolution (mm)       | Y       | 0.003                                |
|                       | X and Z | 0.001                                |
| Aperture (mm)         |         | Ф10                                  |
| Spare Port (mm)       |         | For adjusting of optical fibre       |
| Load Capacity (kg)    |         | 1                                    |
| Weight (kg)           |         | 0.16                                 |
| Remark                |         | Able to fixate optical fibre fixture |