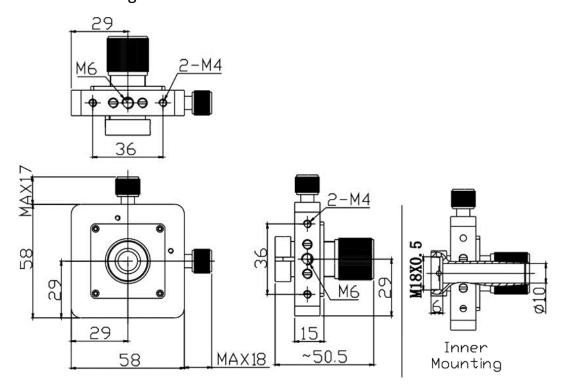

## Mechanical Drawing:

## **Technical Specifications:**

| Direction             |         | X, Y and Z-Axis                                                          |
|-----------------------|---------|--------------------------------------------------------------------------|
| Dimensions (mm)       |         | 58x58                                                                    |
| Adjustment Range (mm) |         | ±2                                                                       |
| Resolution (mm)       | Υ       | 0.003                                                                    |
|                       | X and Z | 0.001                                                                    |
| Aperture (mm)         |         | Ф10                                                                      |
| Spare Port (mm)       |         | M18x0.5                                                                  |
| Load Capacity (kg)    |         | 1                                                                        |
| Weight (kg)           |         | 0.16                                                                     |
| Remark                |         | A variety of connectors can be used to mount lenses, optical fibre, etc. |