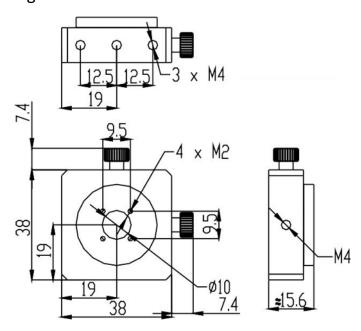

## **Optics Mount (2-Axis)**

Part Number: OM-2-38

Mechanical Drawing:

## **Technical Specifications:**

| Direction             | X and Z-Axis                                       |
|-----------------------|----------------------------------------------------|
| Dimensions (mm)       | 38x38                                              |
| Adjustment Range (mm) | ±1                                                 |
| Resolution            | 0.003                                              |
| Aperture (mm)         | Ф10                                                |
| Spare Port (mm)       | 4-M2 connects to FC stand                          |
| Load Capacity (kg)    | 0.5                                                |
| Weight (kg)           | 0.09                                               |
| Remark                | Directly mounts FC stand to connect optical fibre. |