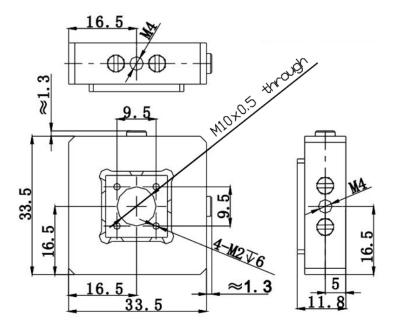

## Optics Mount (2-Axis)

Part Number: OM-2-34

Mechanical Drawing:

**Technical Specifications:** 

| Direction             | X and Z-Axis                                                           |
|-----------------------|------------------------------------------------------------------------|
| Dimensions (mm)       | 34x34                                                                  |
| Adjustment Range (mm) | ±1                                                                     |
| Resolution            | 0.003                                                                  |
| Aperture (mm)         | Φ9.5                                                                   |
| Spare Port (mm)       | 4-M2 connects to FC stand; M10x0.5                                     |
| Load Capacity (kg)    | 0.4                                                                    |
| Weight (kg)           | 0.04                                                                   |
| Remark                | Hex-Key Adjustment. Directly mounts FC stand to connect optical fibre. |