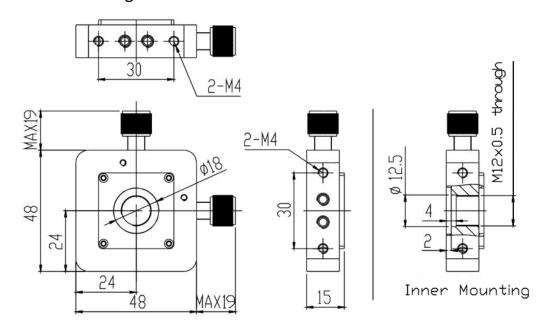

## **Optics Mount (2-Axis)**

Part Number: OM-2-48

Mechanical Drawing:

## **Technical Specifications:**

| Direction             | X and Z-Axis                                                                   |
|-----------------------|--------------------------------------------------------------------------------|
| Dimensions (mm)       | 48x48                                                                          |
| Adjustment Range (mm) | ±2                                                                             |
| Resolution            | 0.002                                                                          |
| Aperture (mm)         | Ф11.5                                                                          |
| Spare Port (mm)       | M12x0.5                                                                        |
| Load Capacity (kg)    | 0.5                                                                            |
| Weight (kg)           | 0.1                                                                            |
| Remark                | Utilize lens barrel to mount lens, or use M12x0.5 screw to mount other devices |