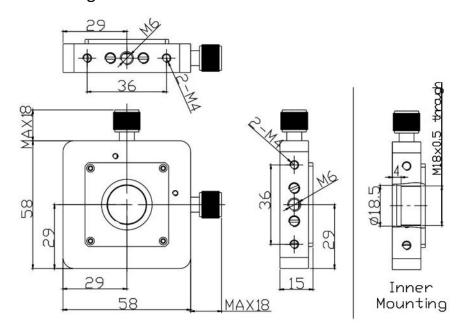

## Mechanical Drawing:

## **Technical Specifications:**

| Direction             | X and Z-Axis                              |
|-----------------------|-------------------------------------------|
| Dimensions (mm)       | 58x58                                     |
| Adjustment Range (mm) | ±2                                        |
| Resolution            | 0.002                                     |
| Aperture (mm)         | Ф17.5                                     |
| Spare Port (mm)       | M18x0.5                                   |
| Load Capacity (kg)    | 1                                         |
| Weight (kg)           | 0.12                                      |
| Remark                | Utilize lens barrel to mount lens, or use |
|                       | M18x0.5 screw to mount other devices      |