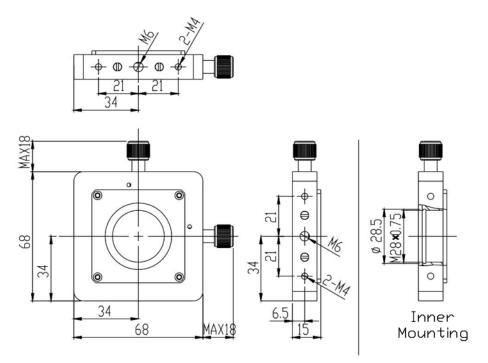

## **Optics Mount (2-Axis)**

Part Number: OM-2-68

**Mechanical Drawing:** 

**Technical Specifications:** 

| Direction             | X and Z-Axis                              |
|-----------------------|-------------------------------------------|
| Dimensions (mm)       | 68x68                                     |
| Adjustment Range (mm) | ±2                                        |
| Resolution            | 0.001                                     |
| Aperture (mm)         | Φ27                                       |
| Spare Port (mm)       | M28x0.75                                  |
| Load Capacity (kg)    | 1                                         |
| Weight (kg)           | 0.18                                      |
| Remark                | Utilize lens barrel to mount lens, or use |
|                       | M28x0.75 screw to mount other devices     |