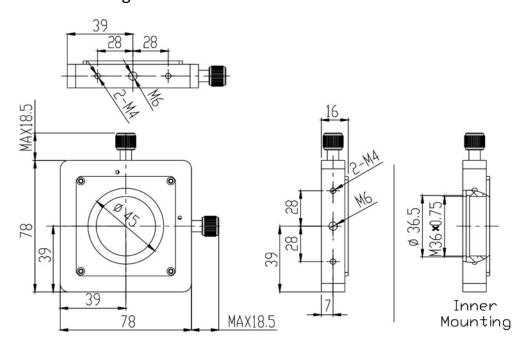

## Mechanical Drawing:

## **Technical Specifications:**

| Direction             | X and Z-Axis                                                                    |
|-----------------------|---------------------------------------------------------------------------------|
| Dimensions (mm)       | 78x78                                                                           |
| Adjustment Range (mm) | ±2.5                                                                            |
| Resolution            | 0.002                                                                           |
| Aperture (mm)         | Ф35                                                                             |
| Spare Port (mm)       | M36x0.75                                                                        |
| Load Capacity (kg)    | 1.5                                                                             |
| Weight (kg)           | 0.2                                                                             |
| Remark                | Utilize lens barrel to mount lens, or use M36x0.75 screw to mount other devices |