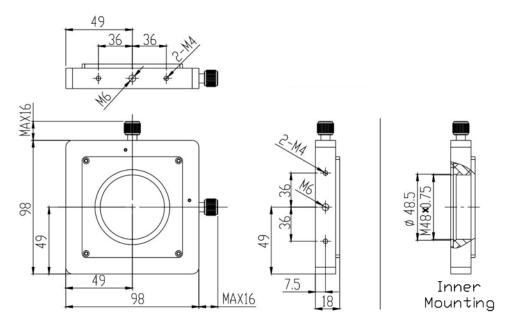

## Optics Mount (2-Axis)

Part Number: OM-2-98

Mechanical Drawing:

## **Technical Specifications:**

| Direction             | X and Z-Axis                                                                       |
|-----------------------|------------------------------------------------------------------------------------|
| Dimensions (mm)       | 98x98                                                                              |
| Adjustment Range (mm) | ±2.5                                                                               |
| Resolution            | 0.002                                                                              |
| Aperture (mm)         | Ф47                                                                                |
| Spare Port (mm)       | M48x0.75                                                                           |
| Load Capacity (kg)    | 1.5                                                                                |
| Weight (kg)           | 0.32                                                                               |
| Remark                | Utilize lens barrel to mount lens, or use<br>M48x0.75 screw to mount other devices |