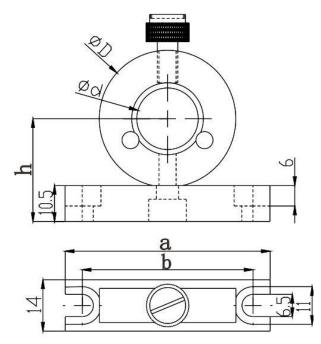

## Lens Mounting Ring B-Series

Part Number: LMRB-50

Mechanical Drawing:

**Technical Specifications:** 

| Lens Diameter (mm)                             | Φ50 / Φ50.8 |
|------------------------------------------------|-------------|
| Outer Diameter, ΦD (mm)                        | Φ70         |
| Aperture, Φd (mm)                              | Ф48         |
| Height from base to centre of aperture, h (mm) | 45          |
| Length, a (mm)                                 | 85          |
| Installation Distance, b (mm)                  | 75          |