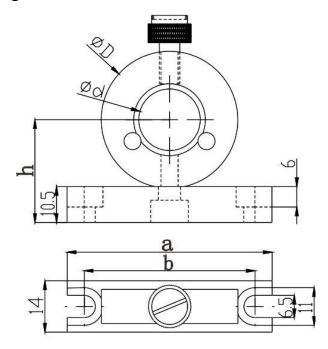

## Mechanical Drawing:

## **Technical Specifications:**

| Lens Diameter (mm)                             | Ф40 |
|------------------------------------------------|-----|
| Outer Diameter, ΦD (mm)                        | Ф60 |
| Aperture, Φd (mm)                              | Ф38 |
| Height from base to centre of aperture, h (mm) | 40  |
| Length, a (mm)                                 | 85  |
| Installation Distance, b (mm)                  | 75  |