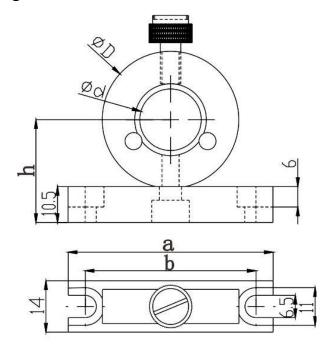

## Mechanical Drawing:

## **Technical Specifications:**

| Lens Diameter (mm)                             | Ф30 |
|------------------------------------------------|-----|
| Outer Diameter, ФD (mm)                        | Ф50 |
| Aperture, Φd (mm)                              | Ф28 |
| Height from base to centre of aperture, h (mm) | 32  |
| Length, a (mm)                                 | 60  |
| Installation Distance, b (mm)                  | 50  |