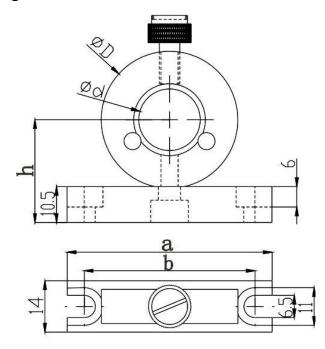

## Mechanical Drawing:

## **Technical Specifications:**

| Lens Diameter (mm)                             | Ф25 / Ф25.4 |
|------------------------------------------------|-------------|
| Outer Diameter, ФD (mm)                        | Ф45         |
| Aperture, Φd (mm)                              | Ф23         |
| Height from base to centre of aperture, h (mm) | 32          |
| Length, a (mm)                                 | 60          |
| Installation Distance, b (mm)                  | 50          |