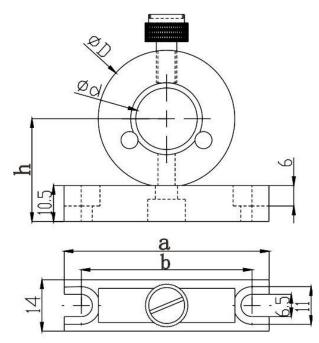

## Lens Mounting Ring B-Series

Part Number: LMRB-20

Mechanical Drawing:

**Technical Specifications:** 

| Lens Diameter (mm)                             | Ф20 |
|------------------------------------------------|-----|
| Outer Diameter, ΦD (mm)                        | Ф40 |
| Aperture, Φd (mm)                              | Ф18 |
| Height from base to centre of aperture, h (mm) | 30  |
| Length, a (mm)                                 | 60  |
| Installation Distance, b (mm)                  | 50  |