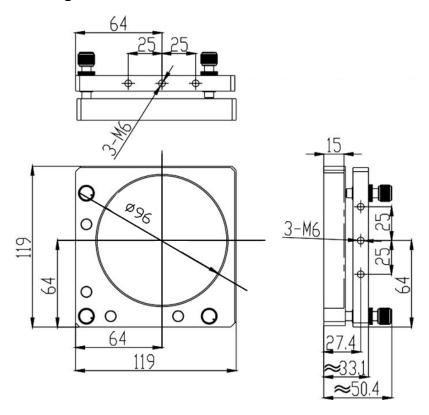

## Mechanical Drawing:

## **Technical Specifications:**

| Direction                |         | X, Y and Z-Axis |
|--------------------------|---------|-----------------|
| Dimensions (mm)          |         | 119x119         |
| Dimensions of Lens (mm)  |         | Ф100            |
| Adjustment Range         | Y (mm)  | ±1              |
|                          | X and Z | ±1°             |
| Resolution               | Y (mm)  | 0.001           |
|                          | X and Z | 0.001°          |
| Lens Installation Method |         | Pressure Ring   |