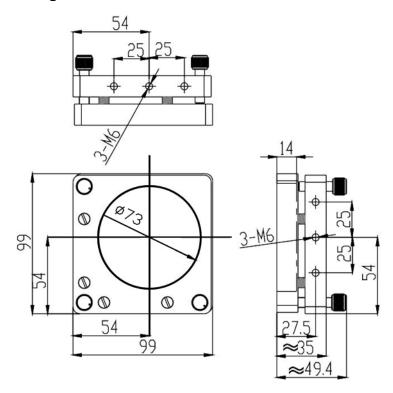

## Mechanical Drawing:

## **Technical Specifications:**

| Direction                |         | X, Y and Z-Axis |
|--------------------------|---------|-----------------|
| Dimensions (mm)          |         | 99x99           |
| Dimensions of Lens (mm)  |         | Ф76.2           |
| Adjustment Range         | Y (mm)  | ±1.5            |
|                          | X and Z | ±1°             |
| Resolution               | Y (mm)  | 0.001           |
|                          | X and Z | 0.001°          |
| Lens Installation Method |         | Pressure Ring   |