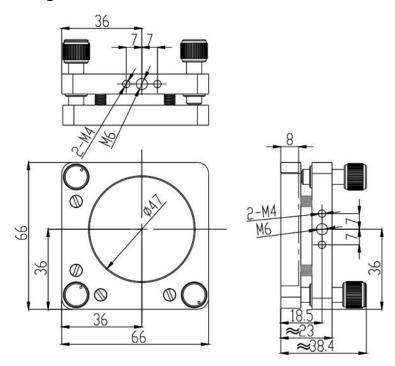

## Mechanical Drawing:

## **Technical Specifications:**

| Direction                |         | X, Y and Z-Axis |
|--------------------------|---------|-----------------|
| Dimensions (mm)          |         | 66x66           |
| Dimensions of Lens (mm)  |         | Ф50.8           |
| Adjustment Range         | Y (mm)  | ±1.5            |
|                          | X and Z | ±1.5°           |
| Resolution               | Y (mm)  | 0.001           |
|                          | X and Z | 0.002°          |
| Lens Installation Method |         | Pressure Ring   |