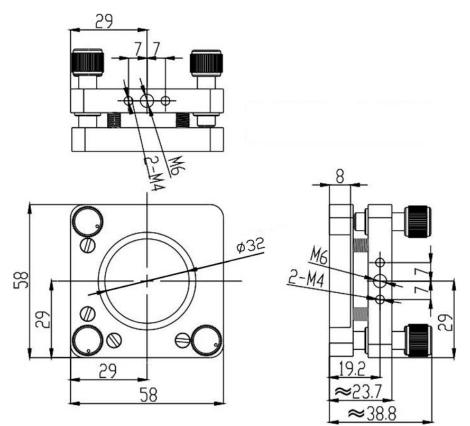

## Lens Mount (3-Axis)

Part Number: LM-3-58-35

Mechanical Drawing:

**Technical Specifications:** 

| Direction                |         | X, Y and Z-Axis |
|--------------------------|---------|-----------------|
| Dimensions (mm)          |         | 58x58           |
| Dimensions of Lens (mm)  |         | Ф35             |
| Adjustment Range         | Y (mm)  | ±1.5            |
|                          | X and Z | ±2°             |
| Resolution               | Y (mm)  | 0.001           |
|                          | X and Z | 0.002°          |
| Lens Installation Method |         | Pressure Ring   |