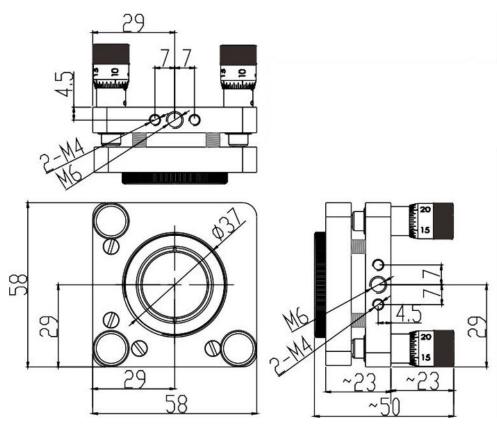

## Lens Mount (3-Axis)

Part Number: LM-3-58-10to30

Mechanical Drawing:

**Technical Specifications:** 

| Direction                |         | X, Y and Z-Axis |
|--------------------------|---------|-----------------|
| Dimensions (mm)          |         | 58x58           |
| Dimensions of Lens (mm)  |         | Φ10 – Φ30       |
| Adjustment Range         | Y (mm)  | ±1.5            |
|                          | X and Z | ±2°             |
| Resolution               | Y (mm)  | 0.001           |
|                          | X and Z | 0.002°          |
| Lens Installation Method |         | Lens Barrel     |