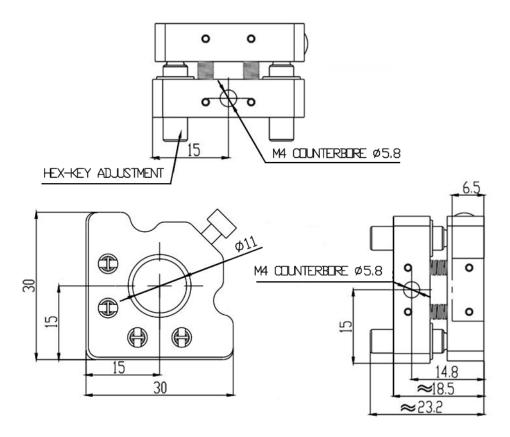

## **Lens Mount (3-Axis)**

Part Number: LM-3-30-12.7

Mechanical Drawing:

## **Technical Specifications:**

| Direction                |         | X, Y and Z-Axis |
|--------------------------|---------|-----------------|
| Dimensions (mm)          |         | 30x30           |
| Dimensions of Lens (mm)  |         | Ф12.7           |
| Adjustment Range         | Y (mm)  | ±1.5            |
|                          | X and Z | ±2.5°           |
| Resolution               | Y (mm)  | 0.001           |
|                          | X and Z | 0.005°          |
| Lens Installation Method |         | Screws          |