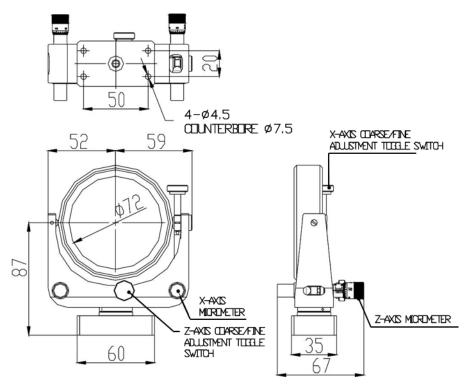

## Lens Mount (2-Axis) F-Series

Part Number: LM-2F-75

**Mechanical Drawing:** 

**Technical Specifications:** 

| Direction               |        |        | X and Z-Axis |
|-------------------------|--------|--------|--------------|
| Dimensions of Lens (mm) |        |        | Φ75          |
|                         | Coarse |        | 360°         |
| Adjustment              | Fine   | X-Axis | ±3.5°        |
| Range                   |        | Z-Axis | ±3.5°        |
| Resolution              |        |        | 0.005°       |
| Weight (kg)             |        |        | 0.53         |