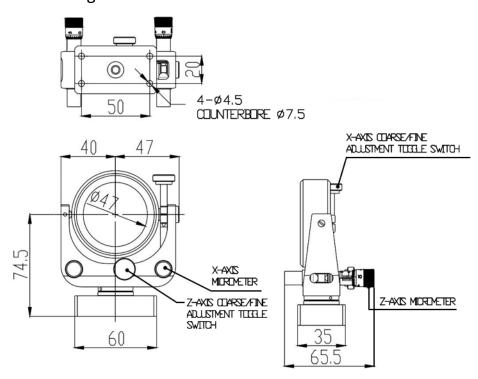

## Mechanical Drawing:

## **Technical Specifications:**

| Direction               |      |        | X and Z-Axis |
|-------------------------|------|--------|--------------|
| Dimensions of Lens (mm) |      |        | Ф50          |
|                         | Coa  | arse   | 360°         |
| Adjustment              | Fine | X-Axis | ±3.5°        |
| Range                   |      | Z-Axis | ±3.5°        |
| Resolution              |      |        | 0.005°       |
| Weight (kg)             |      |        | 0.42         |