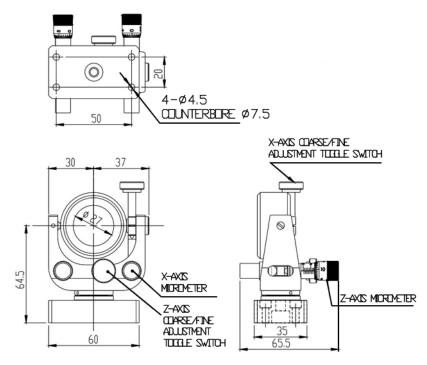

## Mechanical Drawing:

## **Technical Specifications:**

| Direction               |        |        | X and Z-Axis |
|-------------------------|--------|--------|--------------|
| Dimensions of Lens (mm) |        |        | Ф30          |
|                         | Coarse |        | 360°         |
| Adjustment              | Fine   | X-Axis | ±3.5°        |
| Range                   |        | Z-Axis | ±3.5°        |
| Resolution              |        |        | 0.005°       |
| Weight (kg)             |        |        | 0.34         |