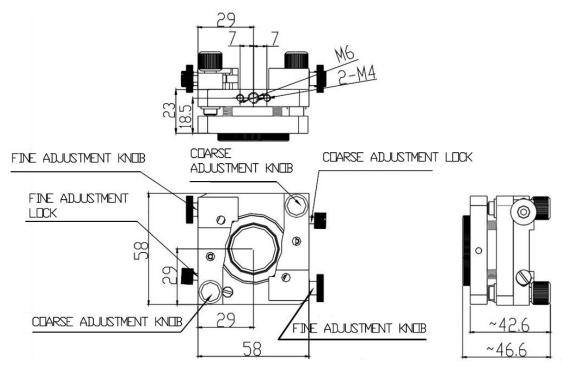

## Mechanical Drawing:

**Technical Specifications:** 

| Direction               | X and Z-Axis                                                                                                                                                                                                                             |        |
|-------------------------|------------------------------------------------------------------------------------------------------------------------------------------------------------------------------------------------------------------------------------------|--------|
| Dimensions (mm)         | 58x58                                                                                                                                                                                                                                    |        |
| Dimensions of Lens (mm) | Φ10 – Φ30                                                                                                                                                                                                                                |        |
| Adjustment Range        | Coarse                                                                                                                                                                                                                                   | ±2.5°  |
|                         | Fine                                                                                                                                                                                                                                     | ±0.36' |
| Resolution              | Coarse                                                                                                                                                                                                                                   | 0.002° |
|                         | Fine                                                                                                                                                                                                                                     | 0.036" |
| Remark                  | IMPORTANT: Release fine adjustment lock<br>when adjusting coarse knob or risk<br>damaging the fine adjustment structure.<br>When adjusting fine adjustment knob,<br>ensure fine adjustment lock is locked or<br>there will be no effect. |        |