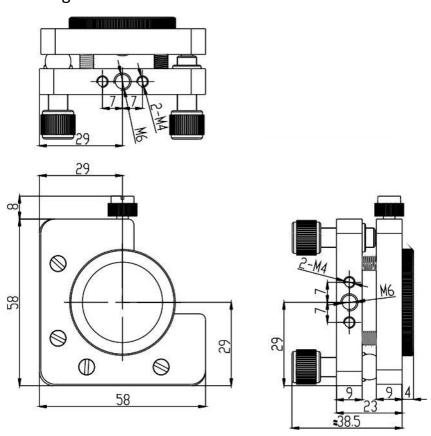

## Mechanical Drawing:

## **Technical Specifications:**

| Direction               | X and Z-Axis                           |
|-------------------------|----------------------------------------|
| Dimensions (mm)         | 58x58                                  |
| Dimensions of Lens (mm) | Ф10 – Ф30                              |
| Adjustment Range        | ±2.5°                                  |
| Resolution              | 0.002°                                 |
| Remark                  | Same design as LME-2-58-G but with the |
|                         | addition of a locking ring.            |