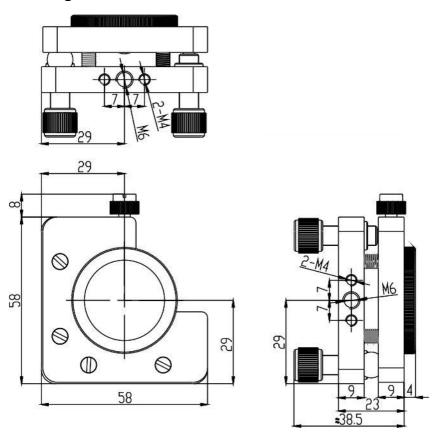

## Mechanical Drawing:

## **Technical Specifications:**

| Direction               | X and Z-Axis                               |
|-------------------------|--------------------------------------------|
| Dimensions (mm)         | 58x58                                      |
| Dimensions of Lens (mm) | Ф10 – Ф30                                  |
| Adjustment Range        | ±2.5°                                      |
| Resolution              | 0.002°                                     |
|                         | L-shaped with open angle on top right      |
| Remark                  | corner. Designed for YAG Solid-state Laser |
|                         | use.                                       |