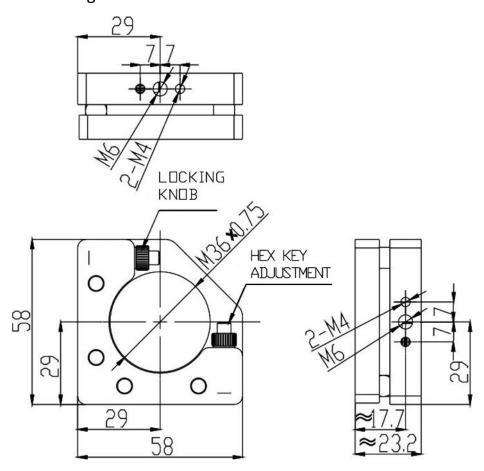

## Lens Mount (2-Axis) E-Series

Part Number: LM-2E-58-G

Mechanical Drawing:

## **Technical Specifications:**

| Direction               | X and Z-Axis                                                                                           |
|-------------------------|--------------------------------------------------------------------------------------------------------|
| Dimensions (mm)         | 58x58                                                                                                  |
| Dimensions of Lens (mm) | Ф10 – Ф30                                                                                              |
| Adjustment Range        | ±1.5°                                                                                                  |
| Resolution              | 0.002°                                                                                                 |
| Remark                  | Space saving model that uses allen wrench for adjustment. Suitable for set-ups with space constraints. |